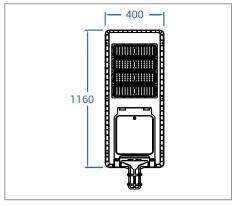

Deep cycle

**Lighting Time** 2-3 days with TBCC Smart

**Energy Control** 

Solar Panel Mono-crystalline silicon

80Watts-5V

Street Light Dimension 1160\*400\*280mm

Lamp Post 6-8m

Charge Controller Auto Day/Night Recognition/TBCC