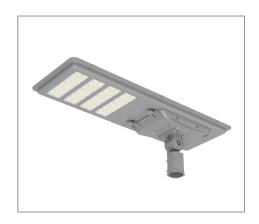

## Specification

**Light Source** 3030 SMD 1W \* 240pcs

Mark Power 240W

**Color Temperature** Warm white / Cool white / Daylight

**Luminous Flux** 5000-6500lm

Battery LiFePO4 Battery 3.2V 100AH

Maintenance free solar battery,

Deep cycle

**Lighting Time** 2-3 days with TBCC Smart

**Energy Control** 

Solar Panel Mono-crystalline silicon

80Watts-5V

Street Light Dimension 1160\*400\*280mm

Lamp Post 6-8m

Charge Controller Auto Day/Night Recognition/TBCC

Smart Control

**Housing** Die-casting Aluminum

Housing Materials

**Lighting Time** 2-3 days with TBCC

Smart Energy Control

IP Range IP65

Beam Angle  $70 \times 140^{\circ}$ 

**Operating Condition**  $0^{\circ}\text{C} \sim 60^{\circ}\text{C}, 10-95\%$ 