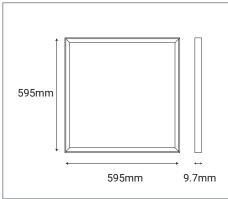

## Ordering Data

Housing

| Part No.                | Power<br>(W) | Lumens<br>(lm) | ССТ   | UGR  | Length (L x W x H) |
|-------------------------|--------------|----------------|-------|------|--------------------|
| EVO-RC-PNL-0606-36W-830 | 36           | 4104           | 3000K | < 19 | 595 x 595 x 9.7mm  |
| EVO-RC-PNL-0606-36W-840 | 36           | 4320           | 4000K | < 19 | 595 x 595 x 9.7mm  |
| EVO-RC-PNL-0606-36W-865 | 36           | 4320           | 6500K | < 19 | 595 x 595 x 9.7mm  |