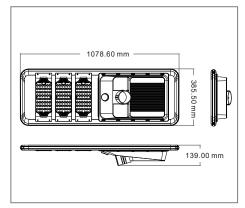

## **EVO-AN-SLZ-50W SERIES**

## Specification

Power 50W
LED 144pcs
Luminous Flux 210 lm/w
LiFePO4 Battery 12.8V/36AH
Mono Solar Panel 18V70W

**Solar Charging Time** 6 - 8 hours by bright sunlight

**Lighting Time In Rainy Day** 7 - 10 days

**Lighting Mode** 12 hrs motion sensor control

(Bright lighting 30 secs when people move through the light)

+ Remote Controller

**PIR** 120°C, >8m

Material Aluminium alloy + PMMA

IP/IK Class IP66 / 1K 10
Operating Temperature -25°C to 65°C

**Dimension** 1078.60 x 385.50 x 139.00mm





## **Features**

- Mainstream Integrated Structure Design Saving transportation cost. Easy to installand convenient for maintenance.
- Die-cast Aluminum Bracket
   High mechanical strength, anti-wind resistance of Level-16.
- High Power Enlarged capacity LED module design, equipped with high-brightness. Bridgelux LED chips, improving the brightness by 30%.
- Remote Control
   Three lighting modes for choice, flexible to switch via remote control.
- LifePo4 Battery Brand new and big capacity
- Mono Solar Panel
   22% photoelectric conversion efficiency
- PIR Sensor
   More than 8m sensing distance





<sup>\*</sup> Product specification subject to change according to technology improvement