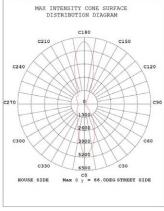

e light)

+ Remote Controller

**PIR** 120°C, >8m

Material Aluminium alloy + PMMA

IP/IK Class IP66 / 1K 10
Operating Temperature -25°C to 65°C

**Dimension** 1078.60 x 385.50 x 139.00mm





## **Features**

- Mainstream Integrated Structure Design Saving transportation cost. Easy to installand convenient for maintenance.
- Die-cast Aluminum Bracket
   High mechanical strength, anti-wind resistance of Level-16.
- High Power Enlarged capacity LED module design, equipped with high-brightness. Bridgelux LED chips, improving the brightness by 30%.
- Remote Control
   Three lighting modes for choice, flexible to switch via remote control.
- LifePo4 Battery Brand new and big capacity
- Mono Solar Panel
   22% photoelectric conversion efficiency
- PIR Sensor
   More than 8m sensing distance





<sup>\*</sup> Product specification subject to change according to technology improvement