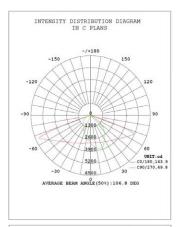

the light)

+ Remote Controller

**PIR** 120°C, >8m

Material Aluminium alloy + PMMA

IP/IK Class IP66 / 1K 10
Operating Temperature -25°C to 65°C

**Dimension** 1078.60 x 385.50 x 139.00mm





## **Features**

- Mainstream Integrated Structure Design Saving transportation cost. Easy to installand convenient for maintenance.
- Die-cast Aluminum Bracket
   High mechanical strength, anti-wind resistance of Level-16.
- High Power Enlarged capacity LED module design, equipped with high-brightness. Bridgelux LED chips, improving the brightness by 30%.
- Remote Control
   Three lighting modes for choice, flexible to switch via remote control.
- LifePo4 Battery Brand new and big capacity
- Mono Solar Panel
   22% photoelectric conversion efficiency
- PIR Sensor
   More than 8m sensing distance





<sup>\*</sup> Product specification subject to change according to technology improvement