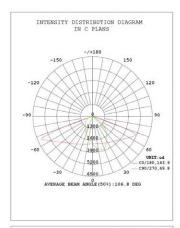

**Lighting Mode** 12 hrs motion sensor control

(Bright lighting 30 secs when people move through the light)

+ Remote Controller

**PIR** 120°C, >8m

Material Aluminium alloy + PMMA

IP/IK Class IP66 / 1K 10
Operating Temperature -25°C to 65°C