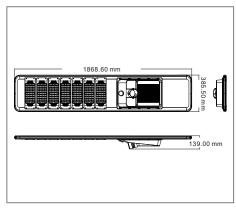

## **EVO-AN-SLZ-120W SERIES**

## Specification

Power 120W
LED 336pcs
Luminous Flux 210 lm/w
LiFeP04 Battery 12.8V/72AH
Mono Solar Panel 18V140W

**Solar Charging Time** 6 - 8 hours by bright sunlight

**Lighting Time In Rainy Day** 7 - 10 days

**Lighting Mode** 12 hrs motion sensor control

(Bright lighting 30 secs when people move through the light)

+ Remote Controller

**PIR** 120°C, >8m

Material Aluminium alloy + PMMA

IP/IK Class IP66 / 1K 10
Operating Temperature -25°C to 65°C

**Dimension** 1868.60 x 385.50 x 139.00mm





## **Features**

- Mainstream Integrated Structure Design Saving transportation cost. Easy to installand convenient for maintenance.
- Die-cast Aluminum Bracket
   High mechanical strength, anti-wind resistance of Level-16.
- High Power Enlarged capacity LED module design, equipped with high-brightness. Bridgelux LED chips, improving the brightness by 30%.
- Remote Control
   Three lighting modes for choice, flexible to switch via remote control.
- LifePo4 Battery Brand new and big capacity
- Mono Solar Panel
   22% photoelectric conversion efficiency
- PIR Sensor
   More than 8m sensing distance





<sup>\*</sup> Product specification subject to change according to technology improvement