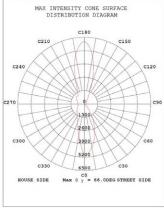

e light)

+ Remote Controller

**PIR** 120°C, >8m

Material Aluminium alloy + PMMA

IP/IK Class IP66 / 1K 10
Operating Temperature -25°C to 65°C

**Dimension** 1868.60 x 385.50 x 139.00mm





## **Features**

- Mainstream Integrated Structure Design Saving transportation cost. Easy to installand convenient for maintenance.
- Die-cast Aluminum Bracket
   High mechanical strength, anti-wind resistance of Level-16.
- High Power Enlarged capacity LED module design, equipped with high-brightness. Bridgelux LED chips, improving the brightness by 30%.
- Remote Control
   Three lighting modes for choice, flexible to switch via remote control.
- LifePo4 Battery Brand new and big capacity
- Mono Solar Panel
   22% photoelectric conversion efficiency
- PIR Sensor
   More than 8m sensing distance





<sup>\*</sup> Product specification subject to change according to technology improvement