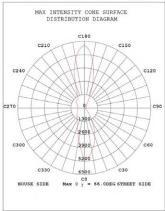

**Lighting Mode** 12 hrs motion sensor control

(Bright lighting 30 secs when people move through the light)

+ Remote Controller

**PIR** 120°C, >8m

Material Aluminium alloy + PMMA

IP/IK Class IP66 / 1K 10
Operating Temperature -25°C to 65°C