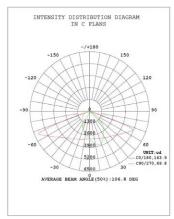

**Lighting Mode** 12 hrs motion sensor control

(Bright lighting 30 secs when people move through the light)

+ Remote Controller

**PIR** 120°C, >8m

Material Aluminium alloy + PMMA

IP/IK Class IP66 / 1K 10
Operating Temperature -25°C to 65°C