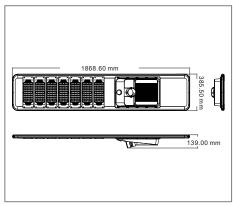

## **EVO-AN-SLZ-100W SERIES**

## Specification

Power 100W
LED 336pcs
Luminous Flux 210 lm/w
LiFeP04 Battery 12.8V/63AH
Mono Solar Panel 18V130W

**Solar Charging Time** 6 - 8 hours by bright sunlight

**Lighting Time In Rainy Day** 7 - 10 days

**Lighting Mode** 12 hrs motion sensor control

(Bright lighting 30 secs when people move through the light)

+ Remote Controller

**PIR** 120°C, >8m

Material Aluminium alloy + PMMA

IP/IK Class IP66 / 1K 10
Operating Temperature -25°C to 65°C

**Dimension** 1868.60 x 385.50 x 139.00mm





## **Features**

- Mainstream Integrated Structure Design Saving transportation cost. Easy to installand convenient for maintenance.
- Die-cast Aluminum Bracket
   High mechanical strength, anti-wind resistance of Level-16.
- High Power Enlarged capacity LED module design, equipped with high-brightness. Bridgelux LED chips, improving the brightness by 30%.
- Remote Control
   Three lighting modes for choice, flexible to switch via remote control.
- LifePo4 Battery Brand new and big capacity
- Mono Solar Panel
   22% photoelectric conversion efficiency
- PIR Sensor
   More than 8m sensing distance





<sup>\*</sup> Product specification subject to change according to technology improvement