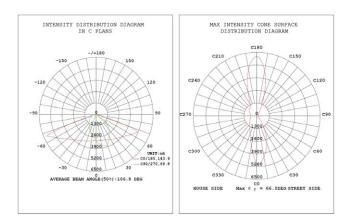

## Specification

| LED                        | 300/ 216pcs                                                                                     |
|----------------------------|-------------------------------------------------------------------------------------------------|
| Luminous Flux              | 150lm/w                                                                                         |
| LiFeP04 Battery            | 160WH                                                                                           |
| Mono Solar Panel           | 40W                                                                                             |
| Solar Charging Time        | 5 - 6 hours by bright sunlight                                                                  |
| Lighting Time In Rainy Day | 5 days                                                                                          |
| Lighting Mode              | 3hrs 100% + 2hrs 70% +<br>5hrs 50% + 2hrs 25%<br>(Can be customized based on<br>customer needs) |
| Material                   | Aluminium alloy + PMMA                                                                          |
| IP Class                   | IP65                                                                                            |
| Work Temperature           | 0°C to 50°C                                                                                     |

## Features

- Imported LG 3030 LED Chips Maximum brightness up to 150lm/W, 30% higher than similar products.
- Integral Die-cast Housing High mechanical strength, up to 16 typhoon resistance.
- Adjustable Angle Lamp Arm Can be used in 2 different types of lamp pole.
- Snap Type Battery Box Design Convenient for battery and controller maintenance, save maintenance costs.
- Lamp Bead Types Two different types of lamp beads to choose from.