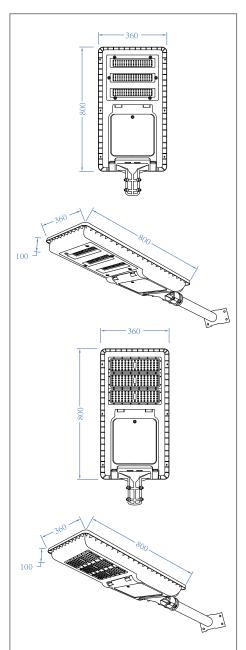

## EVO-AN-ISSL-C-80W SERIES

## Specification

| LED                        | 300/ 216pcs                                                                                     |
|----------------------------|-------------------------------------------------------------------------------------------------|
| Luminous Flux              | 150lm/w                                                                                         |
| LiFeP04 Battery            | 160WH                                                                                           |
| Mono Solar Panel           | 40W                                                                                             |
| Solar Charging Time        | 5 - 6 hours by bright sunlight                                                                  |
| Lighting Time In Rainy Day | 5 days                                                                                          |
| Lighting Mode              | 3hrs 100% + 2hrs 70% +<br>5hrs 50% + 2hrs 25%<br>(Can be customized based on<br>customer needs) |
| Material                   | Aluminium alloy + PMMA                                                                          |
| IP Class                   | IP65                                                                                            |
| Work Temperature           | 0°C to 50°C                                                                                     |