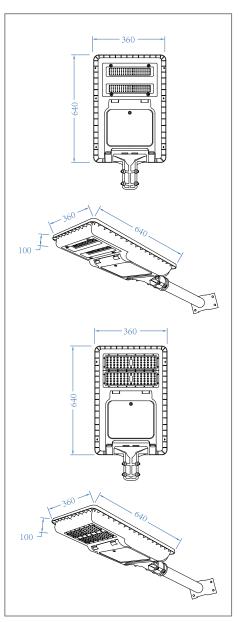

## EVO-AN-ISSL-C-60W SERIES

## Specification

| LED                        | 200/ 144pcs                                                                                     |
|----------------------------|-------------------------------------------------------------------------------------------------|
| Luminous Flux              | 150lm/w                                                                                         |
| LiFeP04 Battery            | 128WH                                                                                           |
| Mono Solar Panel           | 30W                                                                                             |
| Solar Charging Time        | 5 - 6 hours by bright sunlight                                                                  |
| Lighting Time In Rainy Day | 5 days                                                                                          |
| Lighting Mode              | 3hrs 100% + 2hrs 70% +<br>5hrs 50% + 2hrs 25%<br>(Can be customized based on<br>customer needs) |
| Material                   | Aluminium alloy + PMMA                                                                          |
| IP Class                   | IP65                                                                                            |
| Work Temperature           | 0°C to 50°C                                                                                     |

## Features

- Imported LG 3030 LED Chips Maximum brightness up to 150lm/W, 30% higher than similar products.
- Integral Die-cast Housing High mechanical strength, up to 16 typhoon resistance.
- Adjustable Angle Lamp Arm Can be used in 2 different types of lamp pole.
- Snap Type Battery Box Design Convenient for battery and controller maintenance, save maintenance costs.
- Lamp Bead Types Two different types of lamp beads to choose from.