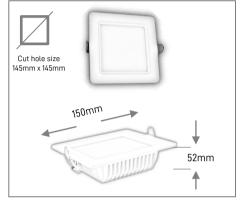

## Specification

Input Voltage200-240 V ACPower Factor0.9 Typical

System Efficiency 89%
Rendering Index Min 80

**Operating Temperature** -20 to 50 Degrees Celsius

**LED Operating Life** 50, 000 Hrs **Dimmable** Optional

## Ordering Data

| Part No.            | Power | Lumens | CCT (K) | Beam Angle | Shape  |
|---------------------|-------|--------|---------|------------|--------|
| EVO-4RDL4-13W-3000K | 13W   | 1170lm | 3000K   | 120°       | Square |
| EVO-4RDL4-13W-4000K | 13W   | 1300lm | 4000K   | 120°       | Square |
| EVO-4RDL4-13W-6000K | 13W   | 1300lm | 6000K   | 120°       | Square |