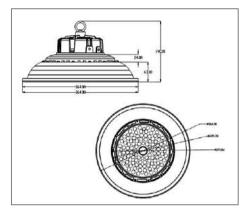

#### **Specifications**

| Rated Power         | 200W                                               |
|---------------------|----------------------------------------------------|
| Input Voltage       | AC85 ~ 265V / AC100 ~ 277V                         |
| Chip                | Lumileds / OSRAM                                   |
| CRI                 | Ra>70, Ra>80                                       |
| Power Factor        | > 0.95                                             |
| Light Efficacy      | Up to 150lm/W                                      |
| IP Rating           | IP66                                               |
| Working Temperature | -35° ~ +50°                                        |
| Beam Angle          | 60°/90°/110°                                       |
| Warranty            | 5 years                                            |
| Dimension           | 364*192mm                                          |
| Certificate         | CCC / CQC / TUV / CB / FCC / SAA / CE / RoHS / ETL |
|                     |                                                    |