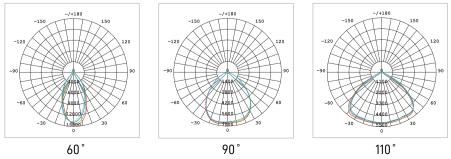

### Photometry

\* Product specification subject to change according to technology improvement.

#### Features

- Integrated housing design with low glare, perfect replacement of traditional MH high bay
- Rotating Carving Technology Housing, 1070 pure AL with thermal conductivity 236W/m\*25 $^\circ\text{C}$
- High strength PC lens, IK 08, Anti-UV, transmittance > 94%
- Multiple lighting distributions: 60°/90°/110°
- Top brand LED chip and driver, ensure the product quality and lifetime
- Ingress Protection Rating: IP65
- Operation Temperature: -35°~+50°
- Luminous efficacy up to 150lm/W & 170lm/W