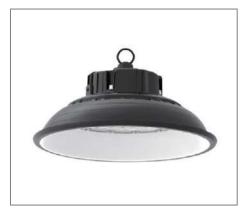

# SG-UFO-A200W

## Application

It can be widely used in warehouse, workshop, supermarket, logistic center, indoor stadium light etc.

#### Features

- Integrated housing design with low glare, perfect replacement of traditional MH high bay
- Rotating Carving Technology Housing, 1070 pure AL with thermal conductivity 236W/m\*25 $^\circ\text{C}$
- High strength PC lens, IK 08, Anti-UV, transmittance > 94%
- Multiple lighting distributions: 60°/90°/110°
- Top brand LED chip and driver, ensure the product quality and lifetime
- Ingress Protection Rating: IP65
- Operation Temperature: -35°~+50°
- Luminous efficacy up to 150lm/W & 170lm/W