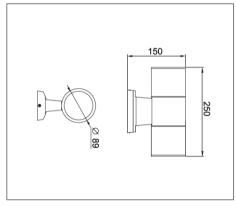

## Ordering Data

| Part No.         | Diameter x Width x Height |
|------------------|---------------------------|
| EVO-WLT-14A-PR20 | 89mm x 150mm x 250mm      |

Related Product: Applicable with digital catalogue only (Please click the product photo to redirect towards the respective cut-sheet)