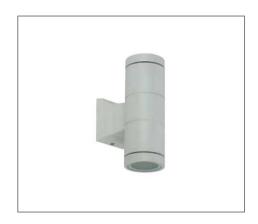

## **Application**

Track Light is designed to use for outdoor wall & etc.

## Specification

**IP Rating** IP54

**Colour** White/Black

**Housing** Powder coated Aluminium Alloy, Glass & Iron

Bulb Type PAR20 (E27)