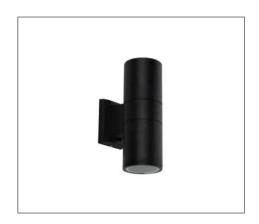

## **Application**

Track Light is designed to use for outdoor wall & etc.

## Specification

**IP Rating** IP54

Colour White/Black

**Housing** Powder coated Aluminium Alloy, Glass & Iron

Bulb Type PAR30 (E27)