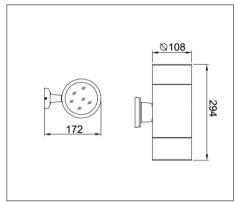

## Ordering Data

| Part No.         | Diameter x Width x Height |
|------------------|---------------------------|
| EVO-WLO-73A-PR30 | 108mm x 172mm x 294mm     |

Related Product: Applicable with digital catalogue only (Please click the product photo to redirect towards the respective cut-sheet)