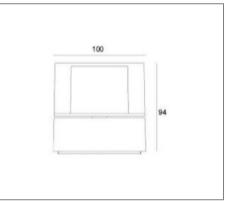

#### Ordering Data

| Part No.        | Power  | Lumens    | CCT (K) | DIMENSION               |
|-----------------|--------|-----------|---------|-------------------------|
| EVO-WL9701-3-30 | 3W x 4 | 270lm x 4 | 3000K   | 100(L) x 100(W) x 94(H) |