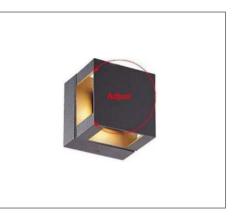

# WL9701 SERIES

# Application

LED Wall light is designed to use for office buildings, hotels, restaurants, residences, recreation centers, museums, etc.