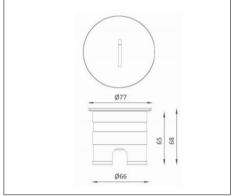

## T7309 SERIES

**Material** Aluminium body

Aluminium mounting box

IP Rating IP65

## Ordering Data

| Part No.     | Power | Lumens | CCT (K) | Beam Angle |
|--------------|-------|--------|---------|------------|
| EV0#T7309-BL | 2W    | 100lm  | 3000K   | 40°        |

<sup>\*</sup> Product specification subject to change according to technology improvement.