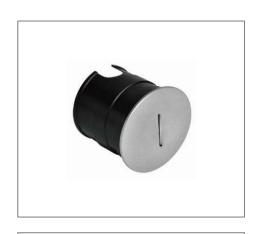

## T7309 SERIES

## **Application**

Wall recessed luminaire is designed to use for outdoor applications such as walkways, wall illumination, safety applications, etc..

**Material** Aluminium body

Aluminium mounting box

IP Rating IP65