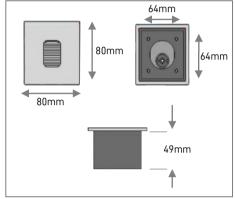

**Material** Aluminium body

PVC mounting box

IP Rating IP54

## Ordering Data

| Part No.    | Power | Lumens | CCT (K) | Beam Angle |
|-------------|-------|--------|---------|------------|
| EVO#G189-WL | 3W    | 240lm  | 3000K   | 100°       |

<sup>\*</sup> Product specification subject to change according to technology improvement.