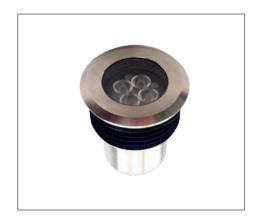

**Temperature** 

**LED Operating Life** 30, 000 Hrs **Dimmable** Optional

Material Tempered Glass Clear /

Dot Frosted Diffuser

Rim & Housing is Stainless Steel Alloy

PVC mounting box

IP Rating IP54