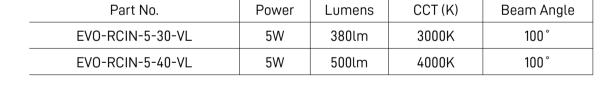

## **Application**

Inground luminaire is designed to accent or highlight trees, walls, columns, signboards, etc.

Input Voltage24 V DCPower Factor0.9 Typical

System Efficiency 95%
Rendering Index Min 90

**Operating** -20 to 50 Degrees Celsius

**Temperature** 

**LED Operating Life** 30, 000 Hrs **Dimmable** Optional

Material Tempered Glass Clear /

Dot Frosted Diffuser

Rim & Housing is Stainless Steel Alloy

PVC mounting box

IP Rating IP54