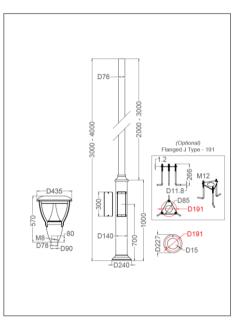

### Ordering Data

| Part No.        | Power | Lumens  | Beam Angle (°) | Dimension |
|-----------------|-------|---------|----------------|-----------|
| EVO-GFCN111-96  | 96W   | 6500lm  | 40             | As Shown  |
| EVO-GFCN111-125 | 125W  | 10700lm | 40/60          |           |