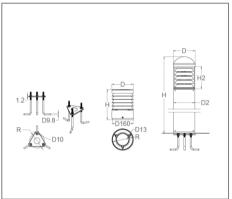

#### Ordering Data

| Part No. Head S | Llood Chopa | Shape Base Type | Dimension |     |    |    |
|-----------------|-------------|-----------------|-----------|-----|----|----|
|                 | пеац Shape  |                 | DxH       | D2  | H2 | R  |
| EVO-BLRA-R-1    | Round       | E27             | 120 x 850 | 120 | -  | 80 |