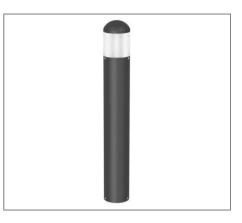

## LED OUTDOOR BOLLARD LIGHT

### **BLRA SERIES**

#### Application

Bollard Light is designed to use for outdoor, path, etc.

#### Ordering Data

| Part No. Head S | Llood Chopa | Shape Base Type | Dimension |     |    |    |
|-----------------|-------------|-----------------|-----------|-----|----|----|
|                 | пеац Shape  |                 | DxH       | D2  | H2 | R  |
| EVO-BLRA-R-1    | Round       | E27             | 120 x 850 | 120 | -  | 80 |