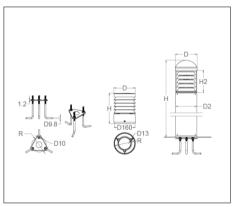

#### Ordering Data

| Part No. Hea | Hood Shope | Base Type | Dimension  |     |     |     |
|--------------|------------|-----------|------------|-----|-----|-----|
|              | Head Shape |           | DxH        | D2  | H2  | R   |
| EVO-BLFF-F-2 | Flat       | E27       | 126 x 850  | 120 | 105 | 80  |
| EVO-BLFF-F-3 | Flat       | E27       | 167 x 1000 | 160 | 170 | 112 |