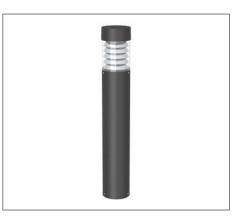

#### **BLFF SERIES**

#### Application

Bollard Light is designed to use for outdoor, path, etc.