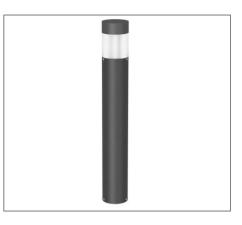

## LED OUTDOOR BOLLARD LIGHT

### **BLFB SERIES**

#### Application

Bollard Light is designed to use for outdoor, path, etc.