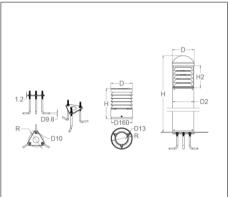

#### Ordering Data

| Part No. Head | Llood Chopa | Base Type | Dimension |     |    |    |
|---------------|-------------|-----------|-----------|-----|----|----|
|               | Head Shape  |           | DxH       | D2  | H2 | R  |
| EVO-BLFB-F-1  | Flat        | E27       | 120 x 850 | 120 | -  | 80 |