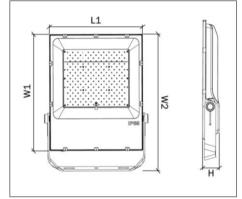

## Ordering Data

| Part No.           | Power | Lumens  | CCT (K) | Dimension                                 | IP Rating |
|--------------------|-------|---------|---------|-------------------------------------------|-----------|
| EVO-FL-TG200-NL-30 | 200W  | 16643lm | 3000K   | 360(L1) x 400(W1) x 470.25(W2) x<br>60(H) | IP65      |
| EVO-FL-TG200-NL-40 |       | 18724lm | 4000K   |                                           |           |
| EVO-FL-TG200-NL-57 |       | 20804lm | 6000K   |                                           |           |