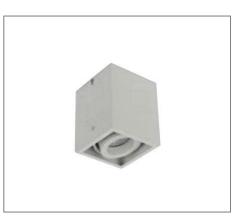

### Application

Surface Spot Light is designed to use for supermarkets, house, shopping malls, hotel & etc.

### Ordering Data

| Part No.         | Length x Width x Height   |
|------------------|---------------------------|
| EVO-SPLQ-1GA-G10 | 88.4mm x 88.4mm x 110.5mm |

Related Product : Applicable with digital catalogue only (Please click the product photo to redirect towards the respective cut-sheet)