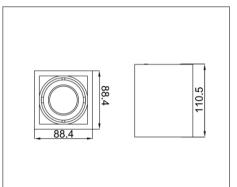

### Ordering Data

| Part No.         | Length x Width x Height   |
|------------------|---------------------------|
| EVO-SPLQ-1GA-G10 | 88.4mm x 88.4mm x 110.5mm |

Related Product : Applicable with digital catalogue only (Please click the product photo to redirect towards the respective cut-sheet)