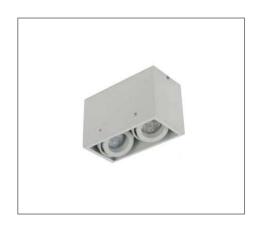

## **Application**

Surface Spot Light is designed to use for supermarkets, house, shopping malls, hotel & etc.

## Ordering Data

| Part No.         | Length x Width x Height    |
|------------------|----------------------------|
| EVO-SPLQ-2GA-G10 | 171.8mm x 88.4mm x 110.5mm |

Related Product: Applicable with digital catalogue only (Please click the product photo to redirect towards the respective cut-sheet)