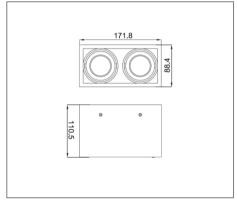

## Ordering Data

| Part No.         | Length x Width x Height    |
|------------------|----------------------------|
| EVO-SPLQ-2GA-G10 | 171.8mm x 88.4mm x 110.5mm |

Related Product: Applicable with digital catalogue only (Please click the product photo to redirect towards the respective cut-sheet)