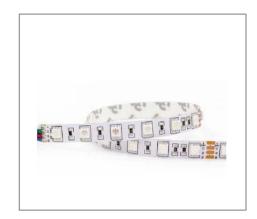

# 50ZRGB SERIES (RGB)

### **Application**

LED Strip Light is designed to use for ceiling cove lighting, furniture lighting, indirect lighting and etc.

# Specification

Input Voltage24 V DCLED Type5050

Color Red/ Green/ Blue

**Color Control** Single Color/ Controllable

(Controller devices may applied)

IP Rating IP 20
Standard Length 5 m
Thickness 2.1 mm