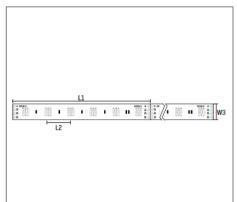

# Ordering Data

| Part No.           | Power<br>(W/M) | Dimension (mm)              | LED Qty (pcs/m) |
|--------------------|----------------|-----------------------------|-----------------|
| EVO-50ZRGB-30S-W10 | 7.2            | 166.7(L1), 33.3(L2), 10(W3) | 30              |
| EVO-50ZRGB-60S-W10 | 14.4           | 100(L1), 16.7(L2), 10(W3)   | 60              |