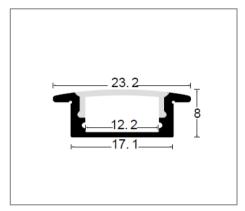

## Ordering Data

| Part No.    | LED Quantity<br>(LEDs/M) | LED Strip Width<br>(mm) | Wattage |  |
|-------------|--------------------------|-------------------------|---------|--|
| EVO-LD-2408 | > 238                    | < 10mm                  | < 15W/M |  |