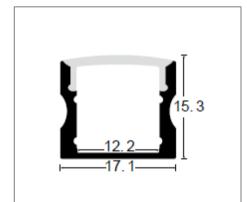

### LD-1715

### **Application**

LED Strip Light is designed to use for ceiling cove lighting, furniture lighting, indirect lighting and etc.



## Specification

**Mounting Method** 

Recessed Mount / Surface Mount



#### Accessories















# Ordering Data

| Part No.    | LED Quantity<br>(LEDs/M) | LED Strip Width<br>(mm) | Wattage |  |
|-------------|--------------------------|-------------------------|---------|--|
| EVO-LD-1715 | > 182                    | < 10mm                  | < 16W/M |  |

Related Product : Applicable with digital catalogue only (Please click the product photo to redirect towards the respective cut-sheet)



<sup>\*</sup> Product specification subject to change according to technology improvement.