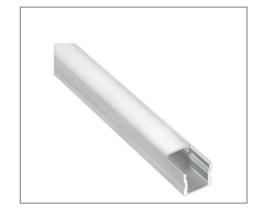

### LD-1715

### **Application**

LED Strip Light is designed to use for ceiling cove lighting, furniture lighting, indirect lighting and etc.