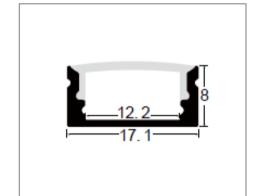

## Specification

**Mounting Method** 

Recessed Mount / Surface Mount

# Ordering Data

| Part No.    | LED Quantity<br>(LEDs/M) | LED Strip Width<br>(mm) | Wattage |
|-------------|--------------------------|-------------------------|---------|
| EVO-LD-1708 | > 238                    | < 10mm                  | < 15W/M |