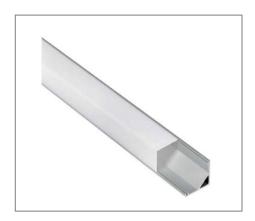

## LD-1616B

## **Application**

LED Strip Light is designed to use for ceiling cove lighting, furniture lighting, indirect lighting and etc.

**Mounting Method** 

Surface Mount