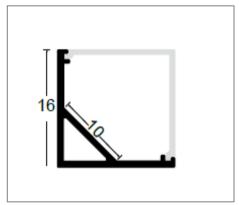

## LD-1616B

## Ordering Data

| Part No.     | LED Quantity<br>(LEDs/M) | LED Strip Width<br>(mm) | Wattage |
|--------------|--------------------------|-------------------------|---------|
| EVO-LD-1616B | > 112                    | < 10mm                  | < 15W/M |