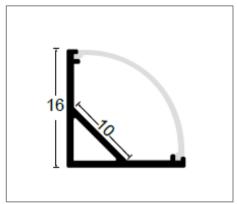

## Ordering Data

| Part No.    | LED Quantity<br>(LEDs/M) | LED Strip Width<br>(mm) | Wattage |
|-------------|--------------------------|-------------------------|---------|
| EVO-LD-1616 | > 112                    | < 10mm                  | < 15W/M |