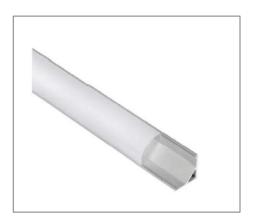

## LD-1616

## **Application**

LED Strip Light is designed to use for ceiling cove lighting, furniture lighting, indirect lighting and etc.

**Mounting Method** 

Surface Mount