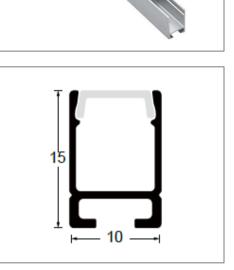

# LED STRIPS CASING

#### LD-1015

#### Application

LED Strip Light is designed to use for ceiling cove lighting, furniture lighting, indirect lighting and etc.

#### Specification

**Mounting Method** 

Surface Mount

### Accessories



## Ordering Data

| Part No.    | LED Quantity<br>(LEDs/M) | LED Strip Width<br>(mm) | Wattage |
|-------------|--------------------------|-------------------------|---------|
| EVO-LD-1015 | > 182                    | < 8mm                   | < 13W/M |

Related Product : Applicable with digital catalogue only (Please click the product photo to redirect towards the respective cut-sheet)



\* Product specification subject to change according to technology improvement.