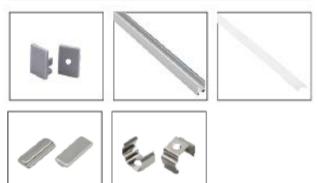

# LED STRIPS CASING

#### LD-1015

#### Application

LED Strip Light is designed to use for ceiling cove lighting, furniture lighting, indirect lighting and etc.

#### Specification

**Mounting Method** 

Surface Mount

### Accessories



## Ordering Data

| Part No.    | LED Quantity<br>(LEDs/M) | LED Strip Width<br>(mm) | Wattage |
|-------------|--------------------------|-------------------------|---------|
| EVO-LD-1015 | > 182                    | < 8mm                   | < 13W/M |

Related Product : Applicable with digital catalogue only (Please click the product photo to redirect towards the respective cut-sheet)



\* Product specification subject to change according to technology improvement.