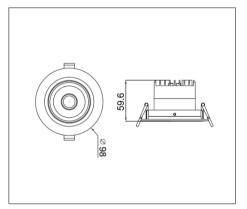

### Ordering Data

| Part No.     | Power | Diameter x Height | Cut Hole Size |
|--------------|-------|-------------------|---------------|
| EVO-SPLR-6-A | 6W    | 98mm x 59.6mm     | 90mm          |

\* Product specification subject to change according to technology improvement.