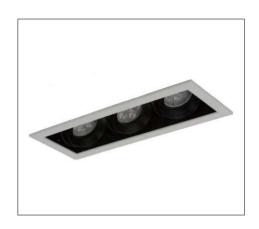

## **SPLW SERIES**

## **Application**

Recessed Spot Light is designed to use for supermarkets, house, shopping malls, hotel & etc.

## Specification

IP Rating IP20

Colour White/Black

**Housing** Powder coated Aluminium Alloy

& Iron