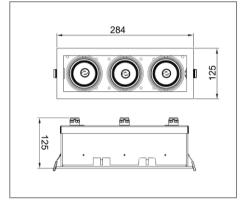

## Ordering Data

| Part No.         | Length x Width x Height | Cut Hole Size |
|------------------|-------------------------|---------------|
| EVO-SPLW-3GA-G10 | 284mm x 125mm x 125mm   | 278mm x 96mm  |