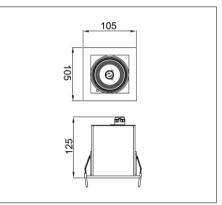

#### **Ordering Data**

| Part No.         | Length x Width x Height | Cut Hole Size |
|------------------|-------------------------|---------------|
| EVO-SPLW-1GA-G10 | 105mm x 105mm x 125mm   | 96mm x 96mm   |