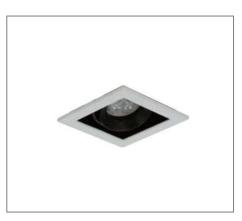

## Application

Recessed Spot Light is designed to use for supermarkets, house, shopping malls, hotel & etc.

#### Specification

IP Rating Colour Housing IP20 White/Black Powder coated Aluminium Alloy & Iron