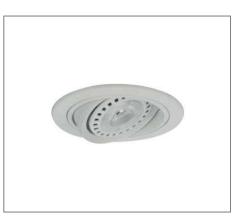

### Application

Recessed Spot Light is designed to use for supermarkets, house, shopping malls, hotel & etc.

#### Specification

IP Rating Colour Housing IP20 White/Black Powder coated Aluminium Alloy & Iron