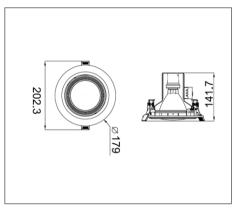

### Ordering Data

| Part No.          | Diameter x Width x Height | Cut Hole Size |
|-------------------|---------------------------|---------------|
| EVO-SPLV-45A-PR30 | 179mm x 202.3mm 141.7mm   | 155mm         |