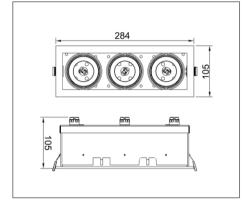

## Ordering Data

| Part No.         | Length x Width x Height | Cut Hole Size |
|------------------|-------------------------|---------------|
| EVO-SPLT-3GA-M16 | 284mm x 105mm x 105mm   | 278mm x 96mm  |