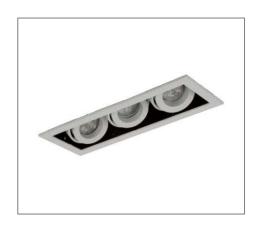

## **Application**

Recessed Spot Light is designed to use for supermarkets, house, shopping malls, hotel & etc.

## Specification

IP Rating IP20

Colour White/Black

**Housing** Powder coated Aluminium Alloy

& Iron