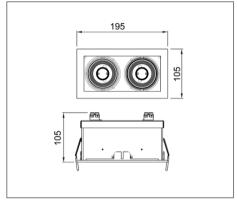

## Ordering Data

| Part No.         | Length x Width x Height | Cut Hole Size |
|------------------|-------------------------|---------------|
| EVO-SPLT-2GA-M16 | 195mm x 105mm x 105mm   | 188mm x 96mm  |