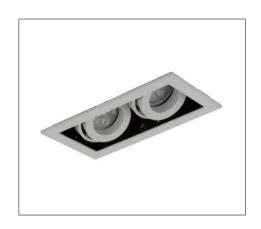

## **SPLT SERIES**

## **Application**

Recessed Spot Light is designed to use for supermarkets, house, shopping malls, hotel & etc.

## Specification

IP Rating IP20

Colour White/Black

**Housing** Powder coated Aluminium Alloy

& Iron