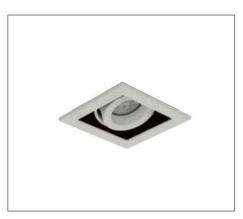

## Application

Recessed Spot Light is designed to use for supermarkets, house, shopping malls, hotel & etc.

#### Specification

IP Rating Colour Housing IP20 White/Black Powder coated Aluminium Alloy & Iron