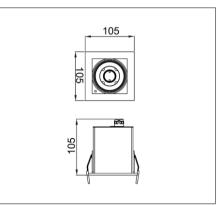

## Ordering Data

| Part No.         | Length x Width x Height | Cut Hole Size |
|------------------|-------------------------|---------------|
| EVO-SPLT-1GA-M16 | 105mm x 105mm x 105mm   | 96mm x 96mm   |