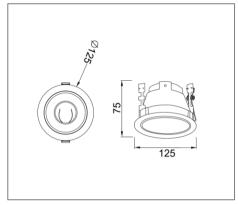

## Ordering Data

| Part No.         | Diameter x Height | Cut Hole Size |
|------------------|-------------------|---------------|
| EVO-SPLS-88A-M16 | 125mm x 75mm      | 115mm         |

Related Product: Applicable with digital catalogue only (Please click the product photo to redirect towards the respective cut-sheet)