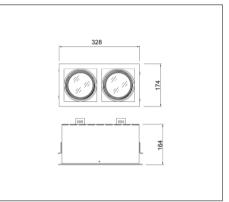

#### Ordering Data

| Part No.          | Length x Width x Height | Cut Hole Size |
|-------------------|-------------------------|---------------|
| EVO-SPLN-2GA-PR30 | 328mm x 174mm x 164mm   | 313mm x 160mm |