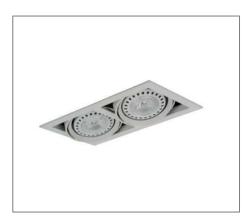

### Application

Recessed Spot Light is designed to use for supermarkets, house, shopping malls, hotel & etc.

#### Specification

| IP Rating | IP20                                 |
|-----------|--------------------------------------|
| Colour    | White/Black                          |
| Housing   | Powder coated Aluminium Alloy & Iron |
| Bulb Type | PAR30 x 2                            |