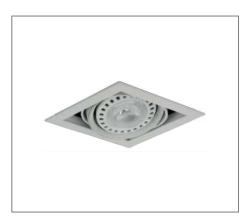

### Application

Recessed Spot Light is designed to use for supermarkets, house, shopping malls, hotel & etc.

### Specification

| IP Rating | IP20                                 |
|-----------|--------------------------------------|
| Colour    | White/Black                          |
| Housing   | Powder coated Aluminium Alloy & Iron |
| Bulb Type | PAR30                                |