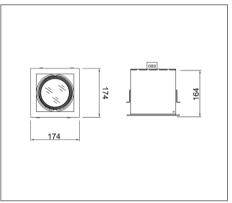

#### Ordering Data

| Part No.          | Length x Width x Height | Cut Hole Size |
|-------------------|-------------------------|---------------|
| EVO-SPLN-1GA-PR30 | 174mm x 174mm x 164mm   | 160mm x 160mm |