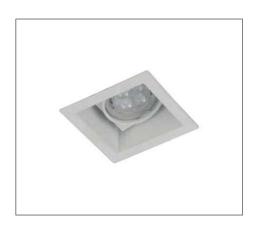

## **Application**

Recessed Spot Light is designed to use for supermarkets, house, shopping malls, hotel & etc.

## Specification

IP Rating IP20

Colour White/Black

**Housing** Powder coated Aluminium Alloy,

& Iron