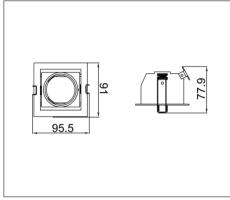

## Ordering Data

| Part No.       | Length x Width x Height | Cut Hole Size |
|----------------|-------------------------|---------------|
| EVO-SPLL-E-M16 | 95.5mm x 91mm x 77.9mm  | 80mm x 80mm   |

Related Product: Applicable with digital catalogue only (Please click the product photo to redirect towards the respective cut-sheet)