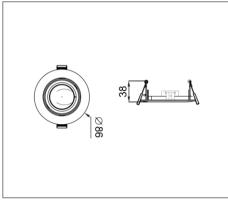

## Ordering Data

| Part No.       | Diameter x Height | Cut Hole Size |
|----------------|-------------------|---------------|
| EVO-SPLL-A-M16 | 86mm x 38mm       | 80mm          |

Related Product: Applicable with digital catalogue only (Please click the product photo to redirect towards the respective cut-sheet)