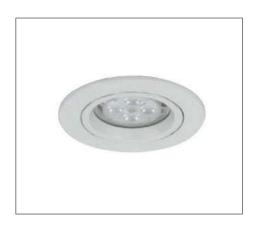

## **Application**

Recessed Spot Light is designed to use for supermarkets, house, shopping malls, hotel & etc.

## Specification

IP Rating IP20

Colour White/Black

**Housing** Powder coated Aluminium Alloy

& Iron