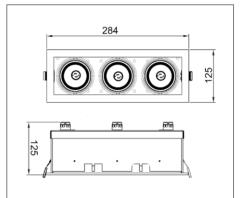

## **Ordering Data**

| Part No.         | Length x Width x Height | Cut Hole Size |
|------------------|-------------------------|---------------|
| EVO-SPLH-3GA-M16 | 284mm x 125mm x 125mm   | 278mm x 96mm  |