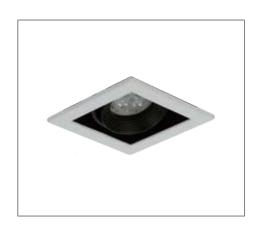

## **SPLH SERIES**

## **Application**

Recessed Spot Light is designed to use for supermarkets, house, shopping malls, hotel & etc.

## Specification

IP Rating IP20

Colour White/Black

**Housing** Powder coated Aluminium Alloy

& Iron