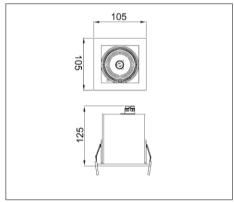

## Ordering Data

| Part No.         | Length x Width x Height | Cut Hole Size |
|------------------|-------------------------|---------------|
| EVO-SPLH-1GA-M16 | 105mm x 105mm x 125mm   | 96mm x 96mm   |