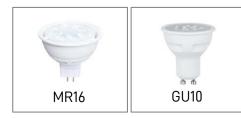

### Ordering Data

| Part No.         | Diameter x Height | Cut Hole Size |
|------------------|-------------------|---------------|
| EVO-SPLD-47C-M16 | 89mm x 98mm       | 83mm          |

Related Product : Applicable with digital catalogue only (Please click the product photo to redirect towards the respective cut-sheet)