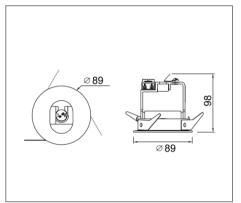

### Ordering Data

| Part No.         | Diameter x Height | Cut Hole Size |
|------------------|-------------------|---------------|
| EVO-SPLD-47C-M16 | 89mm x 98mm       | 83mm          |

Related Product : Applicable with digital catalogue only (Please click the product photo to redirect towards the respective cut-sheet)