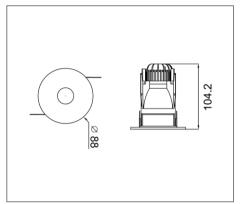

#### Ordering Data

| Part No.         | Diameter x Height | Cut Hole Size |
|------------------|-------------------|---------------|
| EVO-SPLD-47A-M16 | 88mm x 104.2mm    | 78mm          |

Related Product : Applicable with digital catalogue only (Please click the product photo to redirect towards the respective cut-sheet)