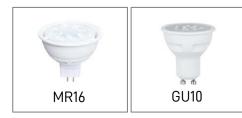

#### Ordering Data

| Part No.         | Diameter x Height | Cut Hole Size |
|------------------|-------------------|---------------|
| EVO-SPLD-47A-M16 | 88mm x 104.2mm    | 78mm          |

Related Product : Applicable with digital catalogue only (Please click the product photo to redirect towards the respective cut-sheet)