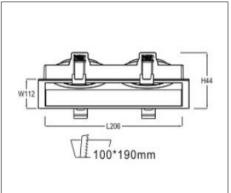

## Ordering Data

| Part No.      | Dimension (mm)        |
|---------------|-----------------------|
| EVO-RING-I-05 | 206(L), 44(H), 112(W) |

Related Product : Applicable with digital catalogue only (Please click the product photo to redirect towards the respective cut-sheet)