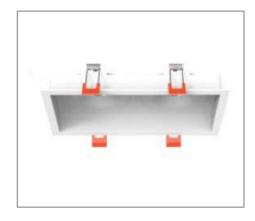

## Application

Recessed ceiling wall washer is designed to use for office buildings, shopping centers, convenience stores, modern trade stores, discount stores, hotels, restaurants, residences, recreation centers, museums, etc.

## Ordering Data

| Part No.      | Dimension (mm)        |
|---------------|-----------------------|
| EVO-RING-I-05 | 206(L), 44(H), 112(W) |

Related Product : Applicable with digital catalogue only (Please click the product photo to redirect towards the respective cut-sheet)