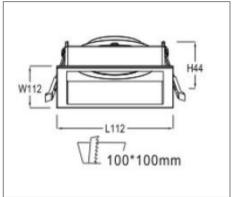

## Ordering Data

| Part No.      | Dimension (mm)        |
|---------------|-----------------------|
| EVO-RING-I-04 | 112(L), 44(H), 112(W) |

Related Product : Applicable with digital catalogue only (Please click the product photo to redirect towards the respective cut-sheet)