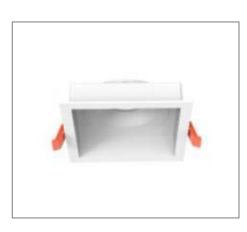

## Application

Recessed ceiling wall washer is designed to use for office buildings, shopping centers, convenience stores, modern trade stores, discount stores, hotels, restaurants, residences, recreation centers, museums, etc.

## Ordering Data

| Part No.      | Dimension (mm)        |
|---------------|-----------------------|
| EVO-RING-I-04 | 112(L), 44(H), 112(W) |

Related Product : Applicable with digital catalogue only (Please click the product photo to redirect towards the respective cut-sheet)