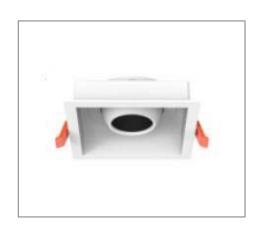

## Ordering Data

| Part No.      | Dimension (mm)        |
|---------------|-----------------------|
| EVO-RING-I-02 | 112(L), 44(H), 112(W) |

Related Product: Applicable with digital catalogue only (Please click the product photo to redirect towards the respective cut-sheet)