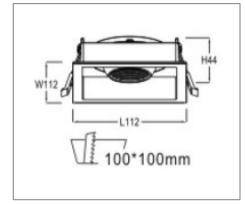

## Ordering Data

| Part No.      | Dimension (mm)        |
|---------------|-----------------------|
| EVO-RING-I-02 | 112(L), 44(H), 112(W) |

Related Product: Applicable with digital catalogue only (Please click the product photo to redirect towards the respective cut-sheet)