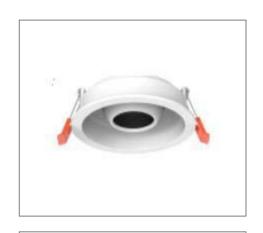

## RING-I-01 SERIES

## **Application**

Recessed ceiling wall washer is designed to use for office buildings, shopping centers, convenience stores, modern trade stores, discount stores, hotels, restaurants, residences, recreation centers, museums, etc.

## Ordering Data

| Part No.      | Dimension (mm) |
|---------------|----------------|
| EVO-RING-I-01 | 111(D), 36(H)  |

Related Product: Applicable with digital catalogue only (Please click the product photo to redirect towards the respective cut-sheet)