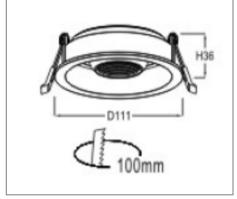

## Ordering Data

| Part No.      | Dimension (mm) |
|---------------|----------------|
| EVO-RING-I-01 | 111(D), 36(H)  |

Related Product: Applicable with digital catalogue only (Please click the product photo to redirect towards the respective cut-sheet)