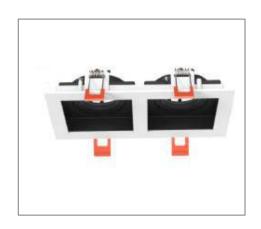

## **Application**

Recessed ceiling wall washer is designed to use for office buildings, shopping centers, convenience stores, modern trade stores, discount stores, hotels, restaurants, residences, recreation centers, museums, etc.

## Ordering Data

| Part No.      | Dimension (mm)        |
|---------------|-----------------------|
| EVO-RING-H-05 | 185(L), 32(H), 100(W) |

Related Product: Applicable with digital catalogue only (Please click the product photo to redirect towards the respective cut-sheet)