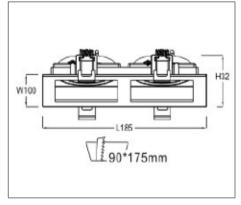

## Ordering Data

| Part No.      | Dimension (mm)        |
|---------------|-----------------------|
| EVO-RING-H-05 | 185(L), 32(H), 100(W) |

Related Product: Applicable with digital catalogue only (Please click the product photo to redirect towards the respective cut-sheet)